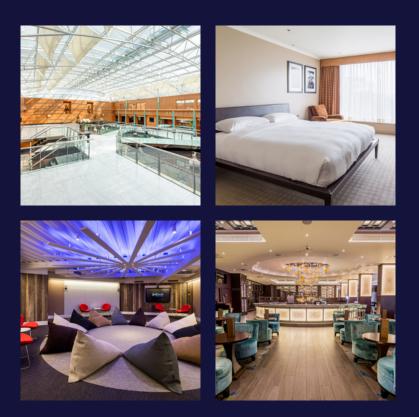

# DISCOVER AN AWARD-WINNING HOTEL ON A GRAND SCALE CLOSE TO HEATHROW AIRPORT

With a dramatic lobby and striking artwork, the Heathrow hotel has over 400 luxury bedrooms, three different restaurants and an attractive spa with first-rate facilities, a short drive from Heathrow Airport and Central London.

## BEDROOMS

**459** air-conditioned bedrooms (Family rooms available)

- 178 Standard
- 146 Superior
- 64 Deluxe
- 18 Business Class
- 36 Triple
- 15 Suites
- 2 One-Bedroom Suites

# RESTAURANTS

#### Bijou Lounge Bar

Bijou Lounge Bar is a relaxed home from home at the very heart of our hotel. By day, it is a perfect retreat for informal lunch meetings or coffee. By night, enjoy our exceptional bar bites with a selection of exquisite cocktails.