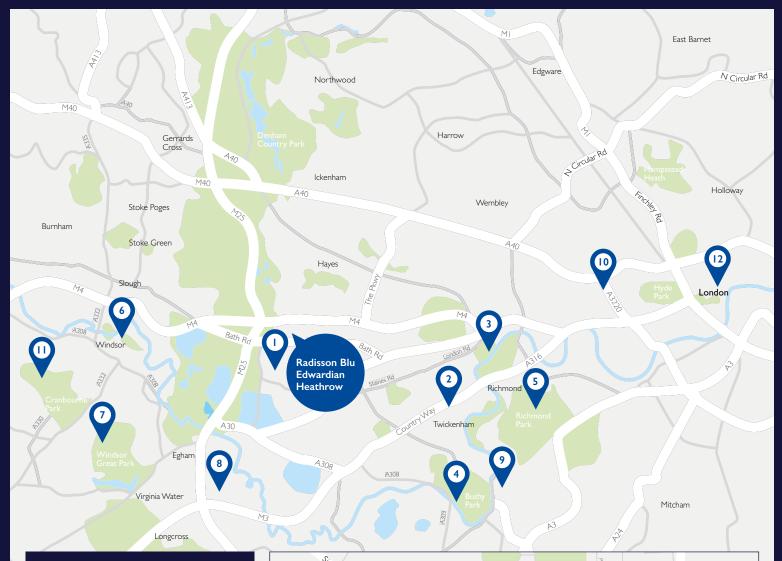

#### POINTS OF INTEREST

- I Heathrow Airport (12 mins by car)
- 2 Twickenham Stadium (5 miles)
- 3 Syon Park (6 miles)
- 4 Hampton Court Palace (8.5 miles)
- **5** Richmond Park (9 miles)
- 6 Windsor Castle (9 miles)
- 7 Windsor Great Park (9 miles)
- 8 Thorpe Park (10 miles)
- 9 Kingston Upon Thames (11 miles)
- 10 Westfield (12 miles)
- II Legoland (14 miles)
- **12** Central London (15 miles)