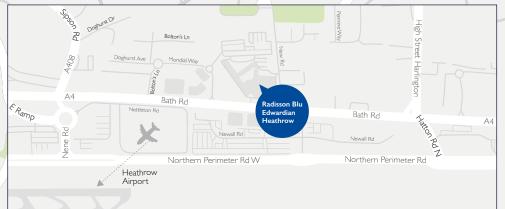

# TRAVEL

**Car Park** Hotel car park available Charges apply

Underground Heathrow Airport (Piccadilly Line)

**Crossrail** Heathrow Airport (Elizabeth Line)

**Train** King's Cross St. Pancras Eurostar (18 miles)

#### Airport

Terminals 2 & 3 (5 minutes) Terminal 4 (8 minutes) Terminal 5 (15 minutes)

Free public transport

Hotel Hoppa transfer service operates between hotel and all terminals (charges apply)

\*Turndown service and Nespresso coffee machine available on selected room types

#### RADISSON BLU EDWARDIAN HEATHROW ★★★★

140 Bath Road Hayes Middlesex UB3 5AW

- **T** +44 (0)20 8759 6311
- **F** +44 (0)20 8759 4559
- **E** reshtrw@radisson.com
- $\mathbf W$  radissonblu-edwardian.com/heathrow